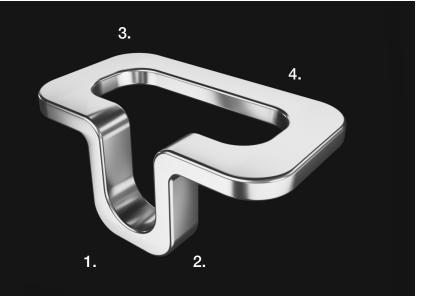

## **CLIP FEATURES**

**1.** The Calvicular Clip loop hides the interconnecting suture knot into the clavicular drill hole: eliminates protruding knots.

**2.** The outer diameter 5.0 mm, is a snug fit into the 5.5-6.0-mm clavicular drill hole. It squeezes the tendon graft against the drill hole walls: eliminates the use of an interference screw.

**3.** The width (8.0 mm) and length (16.0-20.0 mm) of the Calvicular Clip provides a snowshoe effect: eliminates implant sinking into the bone.

**4.** The dorsal rim of the Calvicular Clip reduces pressure induced by the tendon graft sling onto the clavicular bone: eliminates bone resorption.