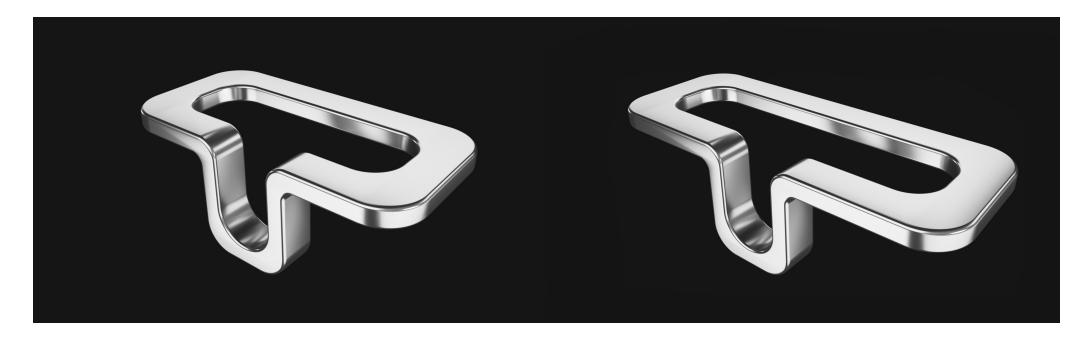

## **CLIP FEATURES**

**1.** The Calvicular Clip loop hides the interconnecting suture knot into the clavicular drill hole: eliminates protruding knots.

**2.** The outer diameter 5.0 mm, is a snug fit into the 5.5-6.0-mm clavicular drill hole. It squeezes the tendon graft against the drill hole walls: eliminates the use of an interference screw.

**3.** The width (8.0 mm) and length (16.0-20.0 mm) of the Calvicular Clip provides a snowshoe effect: eliminates implant sinking into the bone.

**4.** The dorsal rim of the Calvicular Clip reduces pressure induced by the tendon graft sling onto the clavicular bone: eliminates bone resorption.